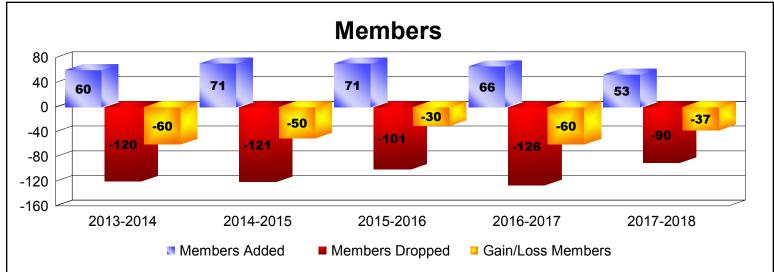

District 107 O

As of June 2018 Cumulative

| Year      | New<br>Clubs | Dropped<br>Clubs | Gain/<br>Loss<br>Clubs | New<br>Members | Charter<br>Members | Reinstate<br>Members | Transfer<br>Members | Total<br>Member<br>Added | Total<br>Members<br>Dropped | Gain/<br>Loss<br>Members |
|-----------|--------------|------------------|------------------------|----------------|--------------------|----------------------|---------------------|--------------------------|-----------------------------|--------------------------|
| 2013-2014 | 0            | 0                | 0                      | 56             | 0                  | 3                    | 1                   | 60                       | -120                        | -60                      |
| 2014-2015 | 0            | -1               | -1                     | 69             | 0                  | 0                    | 2                   | 71                       | -121                        | -50                      |
| 2015-2016 | 1            | 0                | 1                      | 47             | 23                 | 0                    | 1                   | 71                       | -101                        | -30                      |
| 2016-2017 | 0            | 0                | 0                      | 58             | 6                  | 1                    | 1                   | 66                       | -126                        | -60                      |
| 2017-2018 | 0            | 0                | 0                      | 52             | 0                  | 1                    | 0                   | 53                       | -90                         | -37                      |
| Average   | 0            | 0                | 0                      | 56             | 6                  | 1                    | 1                   | 64                       | -112                        | -47                      |