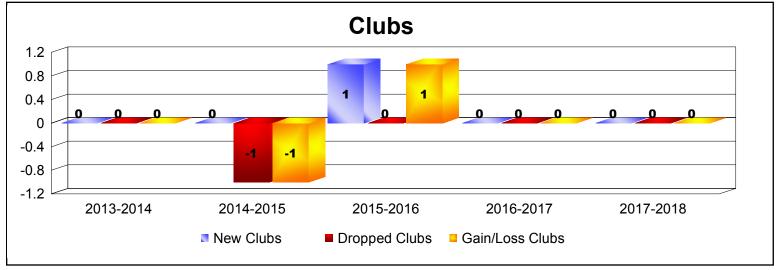

District 107 O

As of June 2018 Cumulative

| Year      | New<br>Clubs | Dropped<br>Clubs | Gain/<br>Loss<br>Clubs | New<br>Members | Charter<br>Members | Reinstate<br>Members | Transfer<br>Members | Total<br>Member<br>Added | Total<br>Members<br>Dropped | Gain/<br>Loss<br>Members |
|-----------|--------------|------------------|------------------------|----------------|--------------------|----------------------|---------------------|--------------------------|-----------------------------|--------------------------|
| 2013-2014 | 0            | 0                | 0                      | 56             | 0                  | 3                    | 1                   | 60                       | -120                        | -60                      |
| 2014-2015 | 0            | -1               | -1                     | 69             | 0                  | 0                    | 2                   | 71                       | -121                        | -50                      |
| 2015-2016 | 1            | 0                | 1                      | 47             | 23                 | 0                    | 1                   | 71                       | -101                        | -30                      |
| 2016-2017 | 0            | 0                | 0                      | 58             | 6                  | 1                    | 1                   | 66                       | -126                        | -60                      |
| 2017-2018 | 0            | 0                | 0                      | 52             | 0                  | 1                    | 0                   | 53                       | -90                         | -37                      |
| Average   | 0            | 0                | 0                      | 56             | 6                  | 1                    | 1                   | 64                       | -112                        | -47                      |